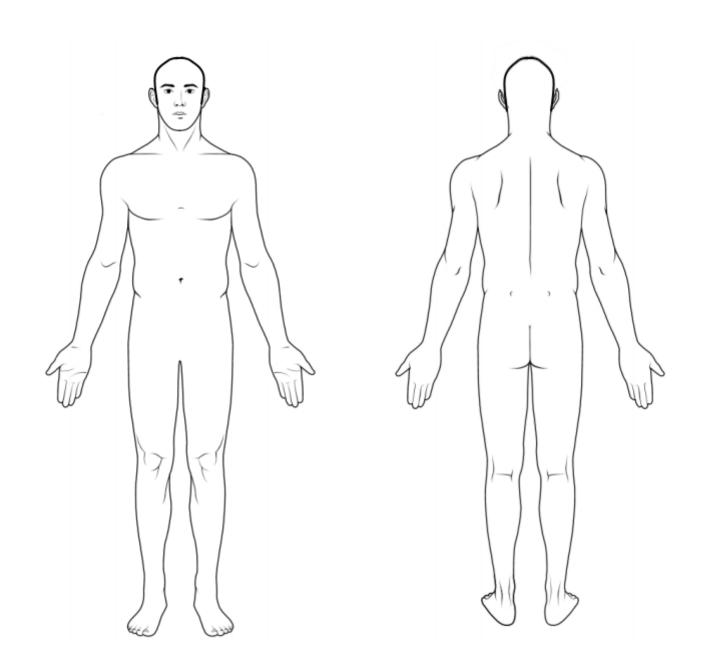

Name of Adult: \_\_\_\_\_

Date of Birth: \_\_\_\_\_

Date of Completion: \_\_\_\_\_

This Body Map is to be used in conjunction with the Nottingham and Nottinghamshire Safeguarding Adults Procedure to record the location, size and number of injuries which may have been caused as a result of abuse or neglect of an Adult at Risk.

Where used, the completed body map should be kept for your own records.

To make a Safeguarding Adults referral to the MASH: <a href="http://www.nottinghamshire.gov.uk/care/safeguarding/reporting-abuse-professionals">http://www.nottinghamshire.gov.uk/care/safeguarding/reporting-abuse-professionals</a>